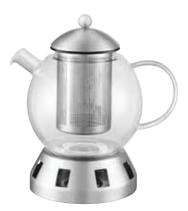

## **TEAPOT DORADO** 1107034

21,00 x 14,00 x 22,00 cm | 8 1/4 x 5 1/2 x 8 3/4" 1,30 L | 1.4 qt

Material: heat resistant glass body, 18/10 stainless steel stand, strainer and lid with matte finish