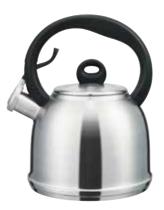

WHISTLING KETTLE 'CAMI' 1104998 Ø 19,00 x 25,00 cm (Ø 7 1/2 x 10") 1,90 L (2 qt)

Material: Body: High-quality stainless steel 18/10 Base: Full capsule base - Handle: Phenolic resin

It's suitable for any kind of stovetop, including induction and features a practical lid that simplifies filling and cleaning, as well as a flip-up spout cover for safe and easy pouring.