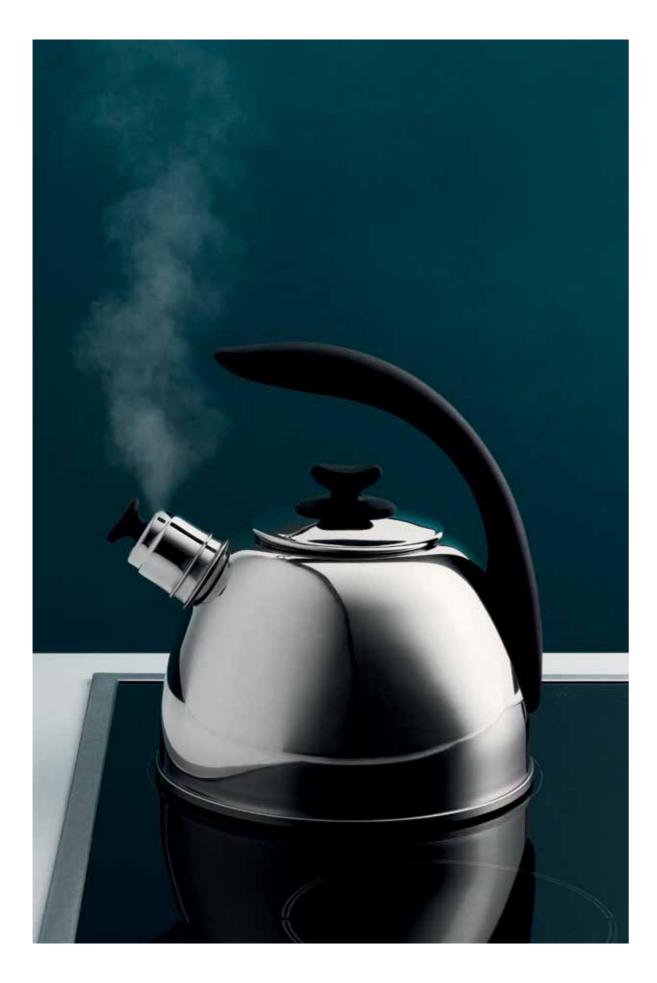

WHISTLING KETTLE 1104175 2,50 L | 2.6 qt

Material: 18/10 stainless steel with mirror finish, phenolic resin handle

This stainless steel whistling kettle has a practical lid that simplifies filling and cleaning as well as an ergonomic softtouch handle for a safe grip.