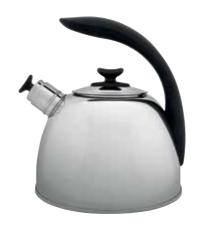

WHISTLING KETTLE 1104175 2,50 L | 2.6 qt

Material: 18/10 stainless steel with mirror finish, phenolic resin handle

This stainless steel whistling kettle has a practical lid that simplifies filling and cleaning as well as an ergonomic softtouch handle for a safe grip.