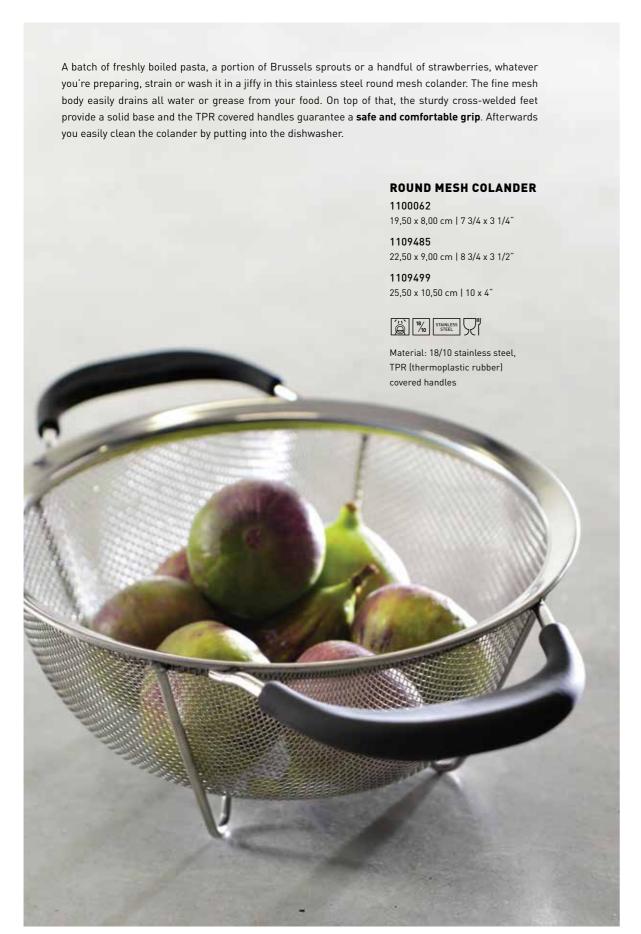

## **WINE OPENER**

## 1100063

11,00 cm | 4 1/2"

Material: stainless steel

Simple but effective, this waiters corkscrew helps you to open your wine bottles with a maximum of stability and comfort.