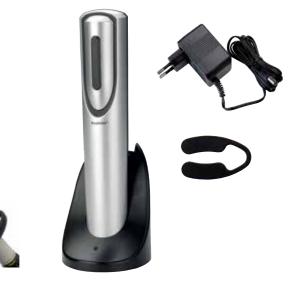

## **ELECTRIC WINE OPENER**

## 1100197

28,50 cm | 11 1/4"

1x wine opener 1x foil cutter 1x stand

Material: ABS with satin finish

47

This electric bottle opener is designed to fit all traditional wine bottles and opens up to 30 bottles on a single charge. Simply remove the seal with the included foil cutter, place the opener on top of the wine bottle and press the switch to remove the cork in seconds.