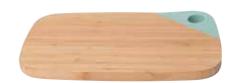

## **BAMBOO CUTTING BOARD SMALL**

3950086

28,00 x 20,00 x 1,50 cm (11 x 7 3/4 x 2/4")

- Hanging loop allows for easy storage
- Great for both cutting and serving
- Special shape for optimal drying

## **BAMBOO CUTTING BOARD** LARGE

3950085

37,00 x 27,00 x 1,50 cm (14 2/4 x 10 3/4 x 2/4")

- Great for both cutting and serving
- Integrated juice groove: ideal for cutting meats and fruits

 ${\it Material: Naturally\ antibacterial\ bamboo\ surface,\ finished\ with\ vegetable\ oil,\ food-grade\ plastic}$ 