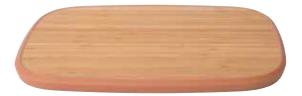

## **BAMBOO CUTTING BOARD SMALL**

3950086

28,00 x 20,00 x 1,50 cm (11 x 7 3/4 x 2/4")

- Hanging loop allows for easy storage
- Great for both cutting and serving
- Special shape for optimal drying