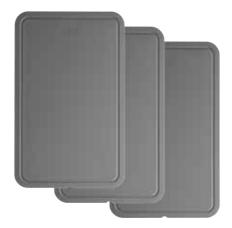

## **3-PC CUTTING BOARD SET**

3950368

32,00 x 20,00 cm (12 1/2 x 7 3/4")



## 3-PC COLOURED CUTTING BOARD SET

3950382

32,00 x 20,00 cm (12 1/2 x 7 3/4")



Material: PP (polypropylene)

- Easy to clean, dishwasher safe
- Integrated juice groove: ideal for cutting meats and fruits
- Made of durable, 100 % BPA-free plastic
- A multi-purpose cutting board that covers any chopping task
- Designed for a perfect fit in the Leo knife block Legacy



## **BAMBOO CUTTING BOARD SMALL**

3950086

28,00 x 20,00 x 1,50 cm (11 x 7 3/4 x 2/4")

- Hanging loop allows for easy storage
- Great for both cutting and serving
- Special shape for optimal drying



## **BAMBOO CUTTING BOARD** LARGE

3950085

37,00 x 27,00 x 1,50 cm (14 2/4 x 10 3/4 x 2/4")

- Great for both cutting and serving
- Integrated