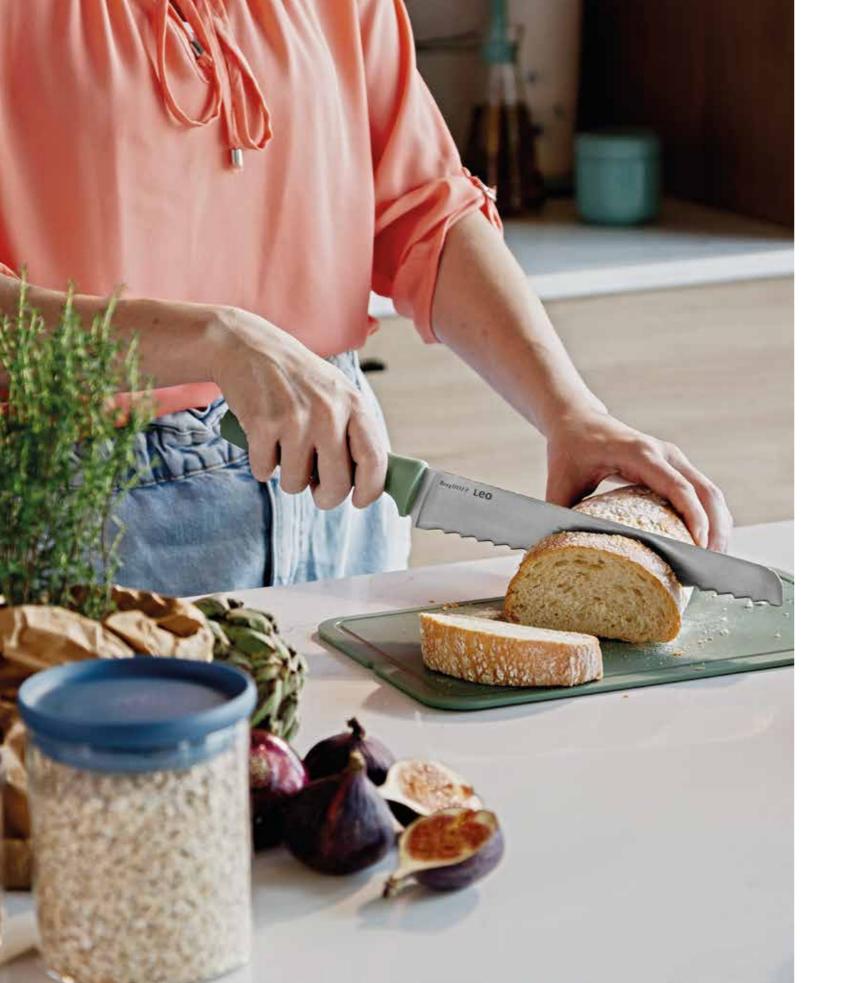

## 3-PC COLOURED CUTTING BOARD SET

3950382

32,00 x 20,00 cm (12 1/2 x 7 3/4")

Material: PP (polypropylene)

- Easy to clean, dishwasher safe
- Integrated juice groove: ideal for cutting meats and fruits
- Made of durable, 100 % BPA-free plastic
- A multi-purpose cutting board that covers any chopping task
- Designed for a perfect fit in the Leo knife block Legacy