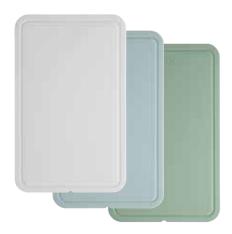

## 3-PC COLOURED CUTTING BOARD SET

3950382

32,00 x 20,00 cm (12 1/2 x 7 3/4")

Material: PP (polypropylene)

- Easy to clean, dishwasher safe
- Integrated juice groove: ideal for cutting meats and fruits
- Made of durable, 100 % BPA-free plastic
- A multi-purpose cutting board that covers any chopping task
- Designed for a perfect fit in the Leo knife block Legacy