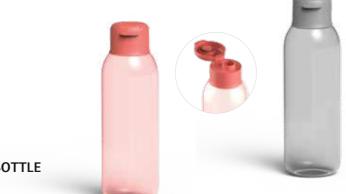

WATER BOTTLE

3950226 3950225

Ø 7,60 x 24,00 cm (Ø 3 x 10") 0,75 L (0.80 qt)

Material: Body: tritan - Cover: PP + silicone

- Practical flip-top lid that's easy to open and close
- Leakproof seal
- $\bullet\;$  Ergonomic design for a convenient grip
- Made of durable, 100 % BPA-free, plastic
- Clear, durable, safe and stylish tritan material
- Easy to clean