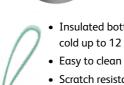

## THERMAL FLASK WITH 2 LIDS

3950224

Ø 7,20 x 24,00 cm (Ø 2 3/4 x 10") 0,55 L (0.53 qt)

- Insulated bottle that keeps your beverage hot or cold up to 12 hours
- Scratch resistant thanks to double layered coating and silicone material at the bottom
- Each bottle comes with two different caps: 1. isolated cap with easy-to-carry strap 2. one-click cap