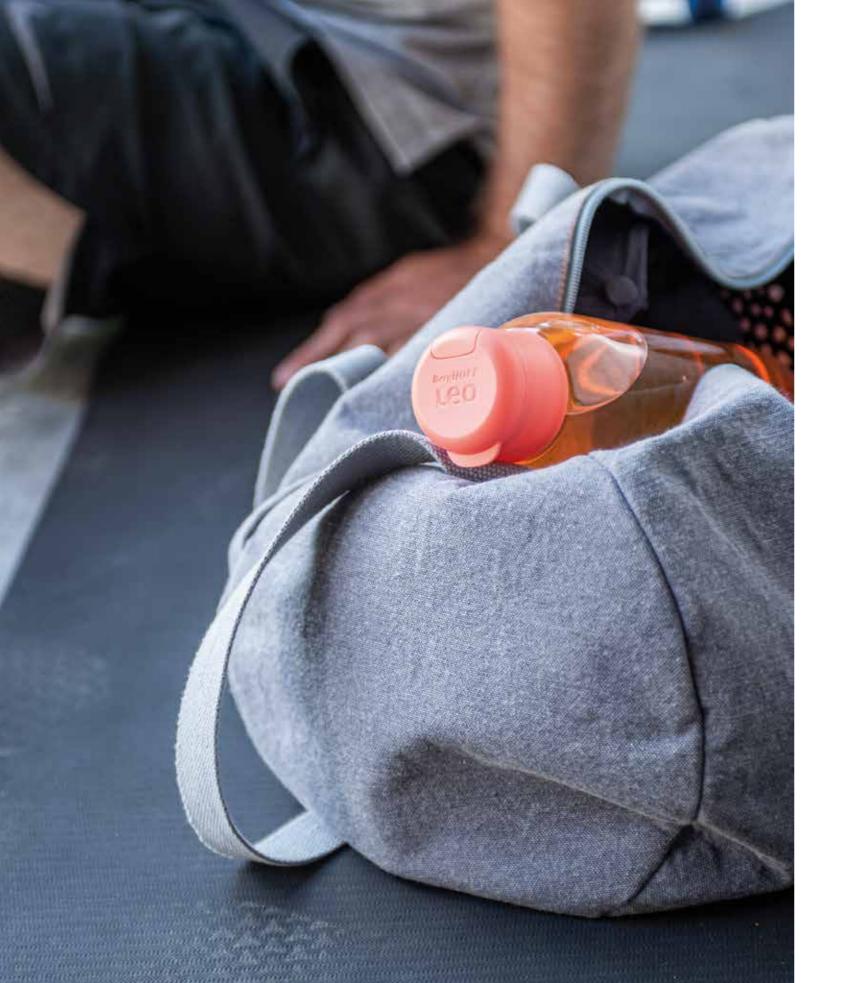

WATER BOTTLE

3950226 3950225

Ø 7,60 x 24,00 cm (Ø 3 x 10") 0,75 L (0.80 qt)

Material: Body: tritan - Cover: PP + silicone

- Practical flip-top lid that's easy to open and close
- Leakproof seal
- $\bullet\;$  Ergonomic design for a convenient grip
- Made of durable, 100 % BPA-free, plastic
- Clear, durable, safe and stylish tritan material
- Easy to clean